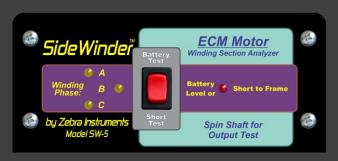

#### **One-Year Limited Warranty**

- The SideWinder<sup>™</sup> control panel has one switch and four LEDs.
- The three winding phase LEDs indicate a failed winding section, these 3 LEDs should glow at the same brightness unless a winding section has failed then they will glow differently.
- A battery check and short test can quickly be ran with the large center switch.

#### **How it Works**

The SideWinder uses the motor's back-EMF generation to display each of the motor's 3-phase conditions

#### **Functions**

- 3 LEDs quickly display if the winding section is the cause of malfunction in the motor
- Built-in short finding test and battery checks to determine other malfunctions