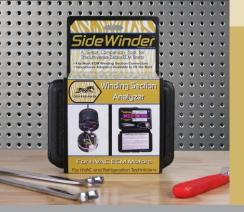

# SideWinder

Easy-to-use ECM Diagnostic Tool

Quickly & Effectively Diagnose which ECM Motor Section is Faulty

**ELIMINATE MISDIAGNOSIS** 

Model: SW-5

The top ECM manufacture reports that 41% of the motors that are returned to the factory actually have "no problem found".

#### **Features**

- Fits most ECM winding section connectors with inexpensive adapters available
- No external power source needed; 9-volt battery included
- One-Year Limited Warranty
- Housed in a latched, rugged, and protective carrying case