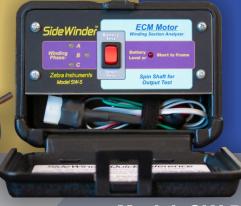

#### **One-Year Limited Warranty**

- The SideWinder<sup>™</sup> control panel has one switch and four LEDs.
- The three winding phase LEDs indicate a failed winding section, these 3 LEDs should glow at the same brightness unless a winding section has failed then they will glow differently.
- A battery check and short test can quickly be ran with the large center switch.

#### **How it Works**

The SideWinder uses the motor's back-EMF generation to display each of the motor's 3-phase conditions

#### **Functions**

- 3 LEDs quickly display if the winding section is the cause of malfunction in the motor
- Built-in short finding test and battery checks to determine other malfunctions