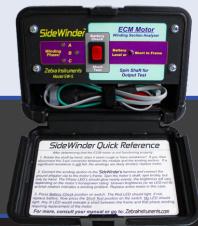

#### Learn More

Find product info, instructions, and more online by following the QR Code.